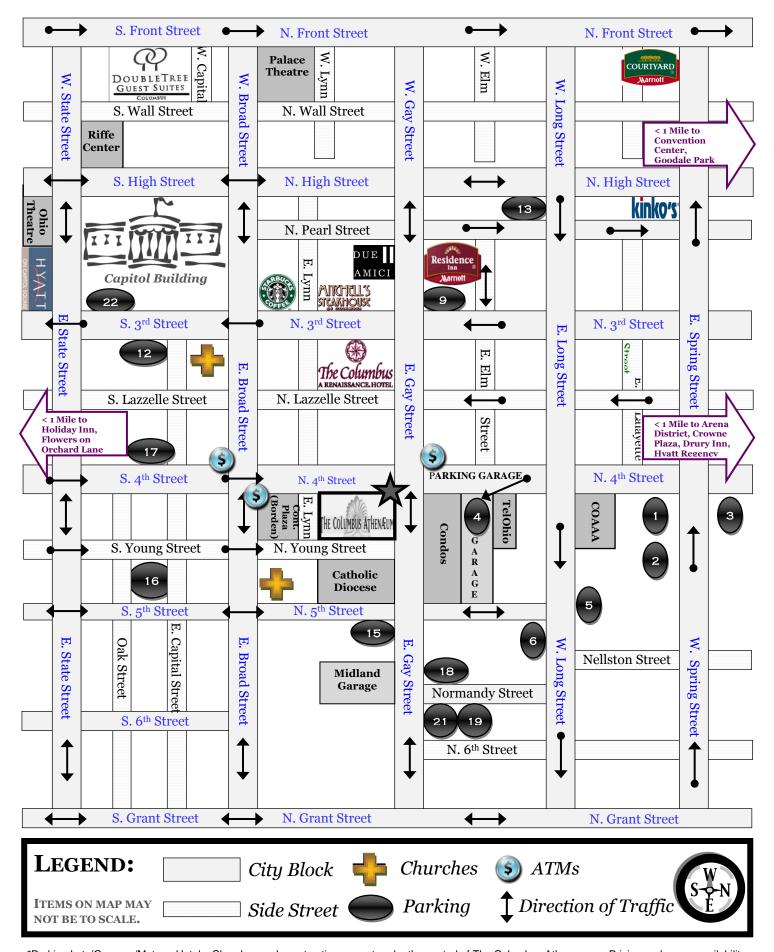

#### FROM POINTS NORTH

Take I-71 South to the East Broad Street exit. Turn right onto East Broad Street and travel approximately 5 city blocks (.7 miles) to North 4<sup>th</sup> Street. Turn right onto North 4<sup>th</sup> Street. TCA is the 2<sup>nd</sup> building on the right. The main/front door is located on 4<sup>th</sup> Street, near Lynn Street. [32 North 4<sup>th</sup> Street]

OR

Take 315 South to I-670 East. Exit on  $3^{\rm rd}$  Street. Turn left onto East Broad Street. At the first traffic light, turn left onto North  $4^{\rm th}$  Street. TCA is  $2^{\rm nd}$  building on right. The main/front door is located on  $4^{\rm th}$  Street, near Lynn Street. [32 North  $4^{\rm th}$  Street]

#### FROM POINTS EAST

Take I-70 West to the 4<sup>th</sup> Street exit. Turn right onto North 4<sup>th</sup> Street and continue north. After crossing the East Broad Street intersection, TCA is the 2<sup>nd</sup> building on the right. The main/front door is located on 4<sup>th</sup> Street, near Lynn Street. [32 North 4<sup>th</sup> Street]

OR

Take I-670 West to 3<sup>rd</sup> Street. Continue approximately 5 city blocks and turn left onto East Broad Street. At the first traffic light, turn left onto North 4<sup>th</sup> Street. TCA is 2<sup>nd</sup> building on right. The main/front door is located on 4<sup>th</sup> Street, near Lynn Street. [32 North 4<sup>th</sup> Street]

#### FROM POINTS WEST

Take 315 South or I-70 East to 670 East. Take  $3^{rd}$  Street exit. Turn left onto East Broad Street. At the first traffic light, turn left onto North  $4^{th}$  Street. TCA is  $2^{nd}$  building on right. The main/front door is located on  $4^{th}$  Street, near Lynn Street. [32 North  $4^{th}$  Street]

OR

Take I-70 East to I-71 North. Take East Broad Street exit. Turn left onto East Broad Street and travel approximately 5 city blocks (.7 miles). Turn right onto North 4<sup>th</sup> Street. TCA is the 2<sup>nd</sup> building on the right. The main/front door is located on 4<sup>th</sup> Street, near Lynn Street. [32 North 4<sup>th</sup> Street]

#### FROM POINTS SOUTH

Take I-71 North to E. Broad Street. Turn left onto East Broad Street and travel approximately 5 city blocks (.7 miles) to North  $4^{th}$  Street. TCA is  $2^{nd}$  building on right. The main/front door is located on  $4^{th}$  Street, near Lynn Street. [32 North  $4^{th}$  Street]

OR

Take I-71 North to 315 North to 670 East. Take 3<sup>rd</sup> Street exit. Turn left onto East Broad Street. At the first traffic light, turn left onto North 4<sup>th</sup> Street. TCA is 2<sup>nd</sup> building on right. The main/front door is located on 4<sup>th</sup> Street, near Lynn Street. [32 North 4<sup>th</sup> Street]

#### **PARKING**

The City of Columbus operates a parking garage one half-block north of TCA on the same (east) side of the street. Payment is by automated teller and a credit card is recommended for ease of operation. Parking meters are also available on the streets surrounding the Athenaeum. **Be sure to carefully check the hours of operation posted on the meters**. Meters on the main thoroughfares become tow-away zones from 4:00-6:00pm as do spaces immediately in front of TCA which is an official bus stop 24/7. Please read restrictions posted on signs carefully. Please be aware that the police are quick to tow vehicles that are illegally parked.

## **PARKING INFORMATION**

| D 1.                                             |                                                                                         | - Contact vendor for pricing.   |                                   |                                                                       |
|--------------------------------------------------|-----------------------------------------------------------------------------------------|---------------------------------|-----------------------------------|-----------------------------------------------------------------------|
| Parking Solutions                                | Valet Service Available                                                                 |                                 |                                   | contact centar for priving.                                           |
| Solutions 614 460 7000                           | 4                                                                                       | PARKING<br>GARAGE               | 680 Spaces 1/2 block north of TCA | \$2.00-\$10.00 / Space                                                |
| 614-469-7000                                     | 21                                                                                      | Gay East Lot<br>Gay & Normandy  | 88 Spaces                         | \$240 lot                                                             |
|                                                  | Non-Reserved Fees:<br>Weekday \$4.00-\$5.00 / Space                                     |                                 |                                   | Weekend \$3.00 / Space                                                |
| Parking<br>Company of<br>America<br>614-224-3827 |                                                                                         | Lot 1                           | 90 Spaces                         | \$100 lot - (Attendant available \$10/hr.)                            |
|                                                  | 2                                                                                       | Lot 2                           | 44 Spaces                         | \$100 lot - (Attendant available \$10/hr.)                            |
|                                                  | 3                                                                                       | Lot 3                           | 64 Spaces                         | \$100 lot - (Attendant available \$10/hr.)                            |
|                                                  | 5                                                                                       | Lot 5                           | 250 Spaces                        | \$150 lot - (Attendant available \$10/hr.)                            |
|                                                  | 6                                                                                       | Lot 6                           | 150 Spaces                        | \$150 lot - (Attendant available \$10/hr.)                            |
| Central<br>Parking<br>Systems<br>614-224-1320    | Non-Reserved Fees: Weekday \$7.50 / Space                                               |                                 |                                   | Weekend \$4.00 / Space                                                |
|                                                  | 9                                                                                       | Lot 114                         | 91 Spaces                         | \$632 lot - (Includes attendant for 2 hours)                          |
|                                                  | 12                                                                                      | Galleria<br>Garage              | 94 Spaces                         | Weekday \$12 /space<br>Weekend \$3 /space                             |
|                                                  | 13                                                                                      | Buckeye<br>Garage               | 870 Spaces                        | Please call for price / \$10.00 per space                             |
| John G.                                          | Non-Reserved Fees: Weekday \$10.00 / Space                                              |                                 |                                   | Weekend \$4.00 / Space                                                |
| <b>Parking</b> 614-425-0825                      | 15                                                                                      | 5 <sup>th</sup> /Gay<br>Parking | 36 Spaces &<br>10 Buddy Spaces    | \$150 lot<br>(Attendant available at \$25/hr. with 2-hour min.)       |
| Standard                                         | Non-Reserved Fees: Weekday \$2.00-\$9.00 / Space (Contact Standard Parking for details) |                                 |                                   | Weekend \$2.00 / Space                                                |
| <b>Parking</b> 614-224-7659                      | 16                                                                                      | Capital Plaza                   | 1100 Spaces                       | \$9.00 per space (maximum)                                            |
| 014-224-/059                                     | 17                                                                                      | Dispatch Lot                    | 109 Spaces                        | \$200 lot (Attendant available at \$20/hr.)                           |
| AMPCO                                            | Non-Reserved Fees: Weekday \$4.00 / Space                                               |                                 |                                   | Weekend \$2.00 / Space                                                |
| 614-621-1208                                     | 18                                                                                      | Lot 8667                        | 150 Spaces                        | \$300 lot                                                             |
|                                                  | 19                                                                                      | Lot 8683                        | 106 Spaces                        | \$200 lot                                                             |
| Capitol<br>Building                              | Non-Reserved Fees: Weekday \$8.00 / Space                                               |                                 |                                   | Weekend \$2.00 per 4-hrs. / Space<br>+ 50¢ per each additional 4-hrs. |
| (State House)<br>614-728-2557                    | 22                                                                                      | Underground<br>Parking Garage   | 1100 Spaces                       | Weekend Rates start at 6:00pm                                         |
| 717 Parking<br>Enterprises<br>614-280-1031       | Valet & Shuttle Services Available                                                      |                                 |                                   | Contact Stephanie for pricing.<br>www.717parking.com                  |
| Premiere<br>Valet Parking<br>614-499-2899        | Valet Service Available                                                                 |                                 |                                   | Contact Ryan for pricing.<br>www.premierevaletparking.com             |
| <b>Urban Express</b> 614-856-1000                | Shuttle, Limo & Bus Services Available                                                  |                                 |                                   | Contact Ken for pricing.<br>www.urbanexpress.biz                      |